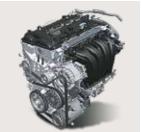

#### Kappa 1.2 | MPi petrol

Max power 61kW (83 PS) @ 6 000 r/min Max torque **113.8** Nm @ 4 000 r/min