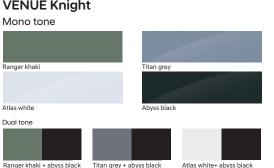

### **Interior & exterior colours**

#### **VENUE Knight**

All black interiors with brass coloured inserts

Black interiors with light sage green coloured inserts