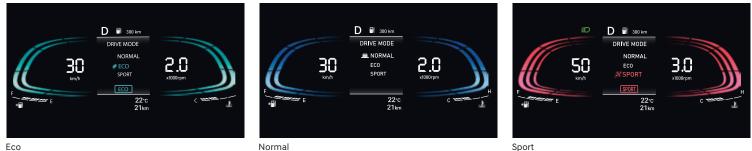

#### Drive mode themes:

#### Eco

Drive modes:

Get wherever you need to go with ease. Pick your driving mode and let the VENUE do the rest.

Eco: The new VENUE already comes with impressive mileage and driving in ECO mode can help increase even that.

Normal: This is your happy place. The normal mode sits squarely between the performance of the SPORT and efficiency of ECO. Delivering a effortlessly relaxed performance that's perfect for everyday driving. **Sport:** When the exhilaration or the drive needs to match the acceleration, switch to SPORT mode. The new VENUE responds with an enthusiastic energy that adds a little extra jump to the already lit drive.