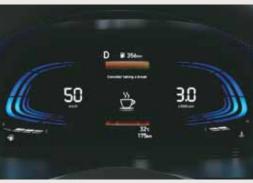

Ambient sounds of nature in the 20.32 cm (8.0") HD infotainment system (1st in segment)

Multiple user profiles

Climate control

Weather updates

Sports updates

Other features: Auto healthy air purifier | Fully automatic temperature control with digital display | Leather' gear knob | Glovebox cooling | 60:40 Split rear seat | Front seatback scoop