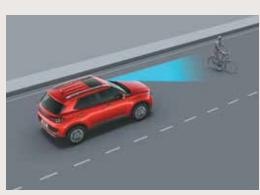

Forward Collision Warning (FCW)

Lane Departure Warning (LDW)

Forward Collision - Avoidance Assist - Car (FCA-Car) & Forward Collision Warning (FCW)

Forward Collision - Avoidance Assist - Pedestrian (FCA-Ped) Forward Collision - Avoidance Assist - Cycle (FCA-Cyl)