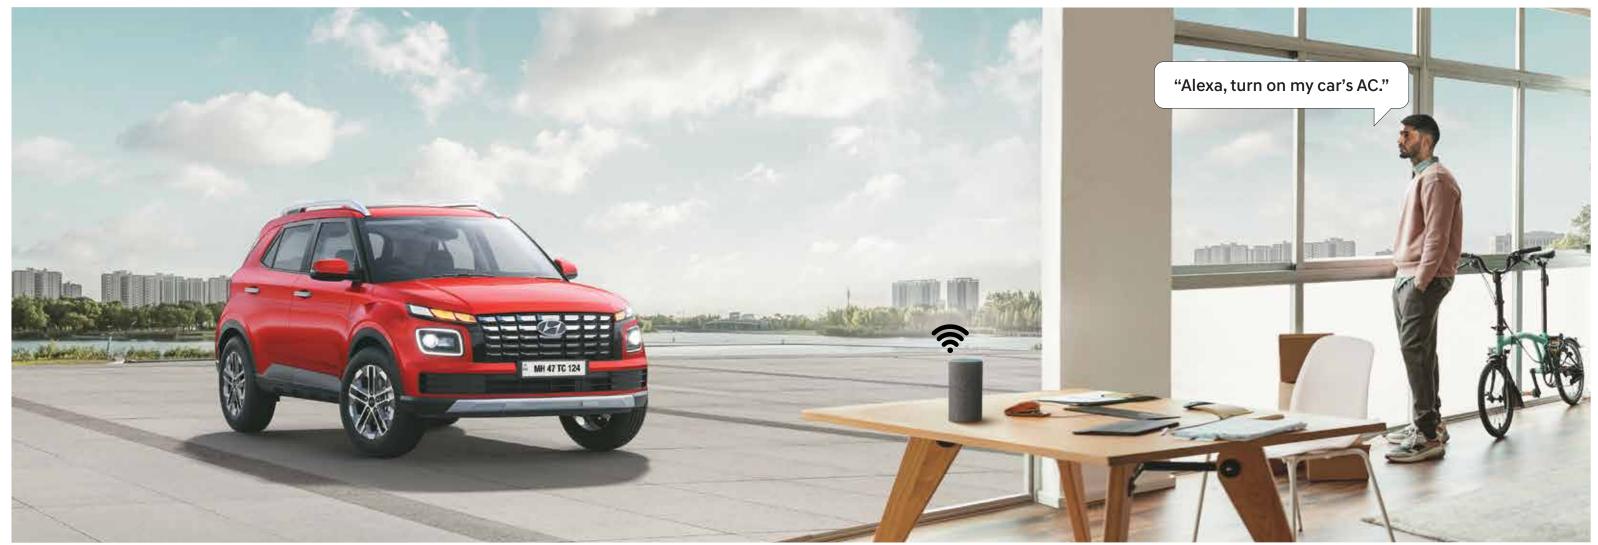

### Stay connected to the Lit life.

Home to car (H2C) with Alexa^^ (Best in segment)

Other features: Inside rear view mirror with telematics switches (SOS, RSA & Bluelink) | Over-the-Air (OTA) update (1st in segment) | Android Auto & Apple CarPlay

The new Hyundai VENUE is designed to keep you connected to both your car, and the world around you. Between the Alexa and the 60+ feature-loaded Bluelink, you've got everything you need to make your drives lit and exciting.