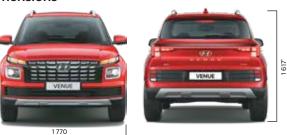

#### **Technical specifications**

| Items                  | Kappa 1.2   MPi      | Kappa 1.0 l Turbo GDi            | U2 1.5   CRDi VGT   |  |  |  |  |  |  |  |  |
|------------------------|----------------------|----------------------------------|---------------------|--|--|--|--|--|--|--|--|
| nems                   | Petrol               | Petrol                           | Diesel              |  |  |  |  |  |  |  |  |
| Dimensions             |                      |                                  |                     |  |  |  |  |  |  |  |  |
| Overall length (mm)    |                      | 3 995                            |                     |  |  |  |  |  |  |  |  |
| Overall width (mm)     |                      | 1 770                            |                     |  |  |  |  |  |  |  |  |
| Overall height (mm)    | 1 617*               |                                  |                     |  |  |  |  |  |  |  |  |
| Wheelbase (mm)         | 2 500                |                                  |                     |  |  |  |  |  |  |  |  |
| Fuel tank capacity (I) | 45                   |                                  |                     |  |  |  |  |  |  |  |  |
| Engine                 |                      |                                  |                     |  |  |  |  |  |  |  |  |
| Displacement (cm³)     | 1 197                | 998                              | 1 493               |  |  |  |  |  |  |  |  |
|                        | 61 kW (83 PS)        | 88.3 kW (120 PS)                 | 85 kW (116 PS)      |  |  |  |  |  |  |  |  |
| Max. power             | @ 6 000 r/min        | @ 6 000 r/min                    | @ 4 000 r/min       |  |  |  |  |  |  |  |  |
|                        | 113.8 Nm             | 172 Nm                           | 250 Nm              |  |  |  |  |  |  |  |  |
| Max. torque            | @ 4 000 r/min        | @1500~4000 r/min                 | @ 1500 ~ 2750 r/mir |  |  |  |  |  |  |  |  |
| Transmission           |                      |                                  | -                   |  |  |  |  |  |  |  |  |
| -                      |                      | 6-speed manual                   | 6-speed manual      |  |  |  |  |  |  |  |  |
| Туре                   | 5-speed manual       | 7-speed DCT                      |                     |  |  |  |  |  |  |  |  |
| Suspension             |                      |                                  |                     |  |  |  |  |  |  |  |  |
| Front                  | McPh                 | McPherson strut with coil spring |                     |  |  |  |  |  |  |  |  |
| Rear                   | Coupled to           | orsion beam axle with            | coil spring         |  |  |  |  |  |  |  |  |
| Brakes                 |                      |                                  |                     |  |  |  |  |  |  |  |  |
| Front                  |                      | Disc                             |                     |  |  |  |  |  |  |  |  |
| Rear                   |                      | Drum                             |                     |  |  |  |  |  |  |  |  |
| Tyre                   |                      |                                  |                     |  |  |  |  |  |  |  |  |
|                        |                      | 215 / 60 R16                     | 195 / 65 R15        |  |  |  |  |  |  |  |  |
|                        | 195 / 65 R15         | (D=405.6 mm)                     |                     |  |  |  |  |  |  |  |  |
|                        | (D=380.2 mm) Steel   | Styled wheel                     | (D=380.2 mm)        |  |  |  |  |  |  |  |  |
|                        | (E, E+, S, S+, S(O), | (Executive, S(O))                | Steel (S+)          |  |  |  |  |  |  |  |  |
|                        | S(O)+, S(O) Knight,  | 215 / 60 R16                     |                     |  |  |  |  |  |  |  |  |
| Size                   | S(O)+ Adventure,     | (D=405.6 mm)                     | 215 / 60 R16        |  |  |  |  |  |  |  |  |
|                        | SX, SX Knight,       | Diamond Cut Alloy                | (D=405.6 mm)        |  |  |  |  |  |  |  |  |
|                        | SX Adventure)        | (SX(O)), Black Alloy             | Diamond cut alloy   |  |  |  |  |  |  |  |  |
|                        |                      | (SX(O) Knight,                   | (SX, SX(O))         |  |  |  |  |  |  |  |  |
|                        |                      | SX(O) Adventure)                 |                     |  |  |  |  |  |  |  |  |
| Spare tyre             | 195/ 65 R1           | 5 (D=380.2 mm) Steel             | (all trims)         |  |  |  |  |  |  |  |  |

\*With roof rail

unit · mm