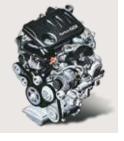

#### Kappa 1.0 | Turbo GDi petrol

Max power **88.3** kW (120 PS) @ 6 000 r/min Max torque **172** Nm @ 1 500-4 000 r/min