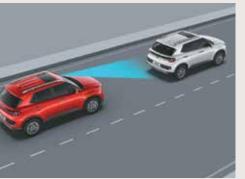

Lane Keeping Assist (LKA)

Lane Following Assist (LFA)

Driver Attention Warning (DAW)

Leading Vehicle Departure Alert (LVDA)