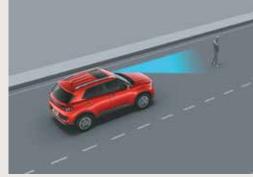

Forward Collision Warning (FCW)

Lane Departure Warning (LDW)

Forward Collision - Avoidance Assist - Car (FCA-Car) & Forward Collision Warning (FCW)

Forward Collision - Avoidance Assist - Pedestrian (FCA-Ped) Forward Collision - Avoidance Assist - Cycle (FCA-Cyl)