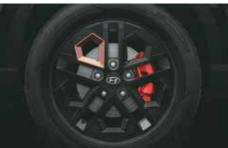

Rugged door cladding

ADVENTURE

-

Dashcam with dual camera

Black painted front grille and Hyundai logo

Black painted alloy wheel with red front brake caliper

Exclusive adventure edition seats with light sage green coloured highlights

Black painted front grille and Hyundai logo

Black painted alloy wheel with red front brake calipers

All black interiors with brass coloured inserts

Exclusive black seat upholstery with brass coloured highlights