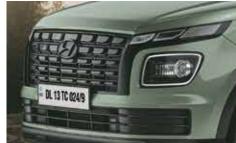

Rugged door cladding

ADVENTURE

-

Dashcam with dual camera

Black painted front grille and Hyundai logo

Black painted alloy wheel with red front brake caliper

Exclusive adventure edition seats with light sage green coloured highlights

Black painted front grille and Hyundai logo

Black painted alloy wheel with red front brake calipers

All black interiors with brass coloured inserts

Exclusive black seat upholstery with brass coloured highlights