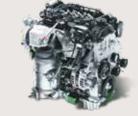

#### U2 1.5 | CRDi VGT diesel

Max power 85 kW (116 PS) @ 4 000 r/min Max torque 250 Nm @ 1 500-2 750 r/min