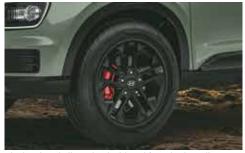

Rugged door cladding

ADVENTURE

-

Dashcam with dual camera

Black painted front grille and Hyundai logo

Black painted alloy wheel with red front brake caliper

Exclusive adventure edition seats with light sage green coloured highlights

Black painted front grille and Hyundai logo

Black painted alloy wheel with red front brake calipers

All black interiors with brass coloured inserts

Exclusive black seat upholstery with brass coloured highlights