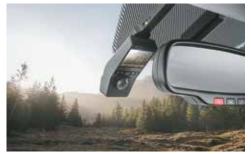

Rugged door cladding

ADVENTURE

-

Dashcam with dual camera

Black painted front grille and Hyundai logo

Black painted alloy wheel with red front brake caliper

Exclusive adventure edition seats with light sage green coloured highlights

Dashcam with dual camera

Electrochromic mirror – IRVM

Other feature : Sporty metal pedals | 3D designer mats | Brass coloured inserts on front wheels | Brass coloured front & rear bumper inserts Black painted roof rails with brass coloured inserts