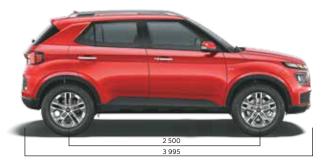

#### **Technical specifications**

| Items                  | Kappa 1.2   MPi      | Kappa 1.0 l Turbo GDi            | U2 1.5   CRDi VGT   |  |  |  |  |  |  |  |  |
|------------------------|----------------------|----------------------------------|---------------------|--|--|--|--|--|--|--|--|
| nems                   | Petrol               | Petrol                           | Diesel              |  |  |  |  |  |  |  |  |
| Dimensions             |                      |                                  |                     |  |  |  |  |  |  |  |  |
| Overall length (mm)    |                      | 3 995                            |                     |  |  |  |  |  |  |  |  |
| Overall width (mm)     |                      | 1 770                            |                     |  |  |  |  |  |  |  |  |
| Overall height (mm)    | 1 617*               |                                  |                     |  |  |  |  |  |  |  |  |
| Wheelbase (mm)         | 2 500                |                                  |                     |  |  |  |  |  |  |  |  |
| Fuel tank capacity (I) | 45                   |                                  |                     |  |  |  |  |  |  |  |  |
| Engine                 |                      |                                  |                     |  |  |  |  |  |  |  |  |
| Displacement (cm³)     | 1 197                | 998                              | 1 493               |  |  |  |  |  |  |  |  |
|                        | 61 kW (83 PS)        | 88.3 kW (120 PS)                 | 85 kW (116 PS)      |  |  |  |  |  |  |  |  |
| Max. power             | @ 6 000 r/min        | @ 6 000 r/min                    | @ 4 000 r/min       |  |  |  |  |  |  |  |  |
|                        | 113.8 Nm             | 172 Nm                           | 250 Nm              |  |  |  |  |  |  |  |  |
| Max. torque            | @ 4 000 r/min        | @1500~4000 r/min                 | @ 1500 ~ 2750 r/mir |  |  |  |  |  |  |  |  |
| Transmission           |                      |                                  | -                   |  |  |  |  |  |  |  |  |
| -                      |                      | 6-speed manual                   | 6-speed manual      |  |  |  |  |  |  |  |  |
| Туре                   | 5-speed manual       | 7-speed DCT                      |                     |  |  |  |  |  |  |  |  |
| Suspension             |                      |                                  |                     |  |  |  |  |  |  |  |  |
| Front                  | McPh                 | McPherson strut with coil spring |                     |  |  |  |  |  |  |  |  |
| Rear                   | Coupled to           | orsion beam axle with            | coil spring         |  |  |  |  |  |  |  |  |
| Brakes                 |                      |                                  |                     |  |  |  |  |  |  |  |  |
| Front                  |                      | Disc                             |                     |  |  |  |  |  |  |  |  |
| Rear                   |                      | Drum                             |                     |  |  |  |  |  |  |  |  |
| Tyre                   |                      |                                  |                     |  |  |  |  |  |  |  |  |
|                        |                      | 215 / 60 R16                     | 195 / 65 R15        |  |  |  |  |  |  |  |  |
|                        | 195 / 65 R15         | (D=405.6 mm)                     |                     |  |  |  |  |  |  |  |  |
|                        | (D=380.2 mm) Steel   | Styled wheel                     | (D=380.2 mm)        |  |  |  |  |  |  |  |  |
|                        | (E, E+, S, S+, S(O), | (Executive, S(O))                | Steel (S+)          |  |  |  |  |  |  |  |  |
|                        | S(O)+, S(O) Knight,  | 215 / 60 R16                     |                     |  |  |  |  |  |  |  |  |
| Size                   | S(O)+ Adventure,     | (D=405.6 mm)                     | 215 / 60 R16        |  |  |  |  |  |  |  |  |
|                        | SX, SX Knight,       | Diamond Cut Alloy                | (D=405.6 mm)        |  |  |  |  |  |  |  |  |
|                        | SX Adventure)        | (SX(O)), Black Alloy             | Diamond cut alloy   |  |  |  |  |  |  |  |  |
|                        |                      | (SX(O) Knight,                   | (SX, SX(O))         |  |  |  |  |  |  |  |  |
|                        |                      | SX(O) Adventure)                 |                     |  |  |  |  |  |  |  |  |
| Spare tyre             | 195/ 65 R1           | 5 (D=380.2 mm) Steel             | (all trims)         |  |  |  |  |  |  |  |  |

\*With roof rail

unit · mm