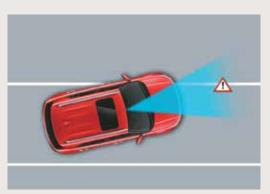

Forward Collision Warning (FCW)

Lane Departure Warning (LDW)

Forward Collision - Avoidance Assist - Car (FCA-Car) & Forward Collision Warning (FCW)

Forward Collision - Avoidance Assist - Pedestrian (FCA-Ped) Forward Collision - Avoidance Assist - Cycle (FCA-Cyl)