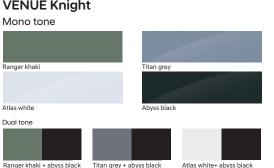

# The Knight trends.

Sleek, glamourous and stylish to boot, the VENUE Knight Edition is ready to set the stage on fire. A powerful stance, dynamic lines, alloy wheels and an elite badging make it a sight to behold. Get ready to make a fashion statement and wow the crowd.

Black painted front grille and Hyundai logo

Black painted alloy wheel with red front brake calipers

All black interiors with brass coloured inserts

Exclusive black seat upholstery with brass coloured highlights

Dashcam with dual camera

Electrochromic mirror – IRVM

Other feature : Sporty metal pedals | 3D designer mats | Brass coloured inserts on front wheels | Brass coloured front & rear bumper inserts Black painted roof rails with brass coloured inserts

#### **VENUE Knight**

All black interiors with brass coloured inserts

Black interiors with light sage green coloured inserts