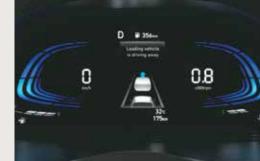

Lane Keeping Assist (LKA)

Lane Following Assist (LFA)

Driver Attention Warning (DAW)

Leading Vehicle Departure Alert (LVDA)