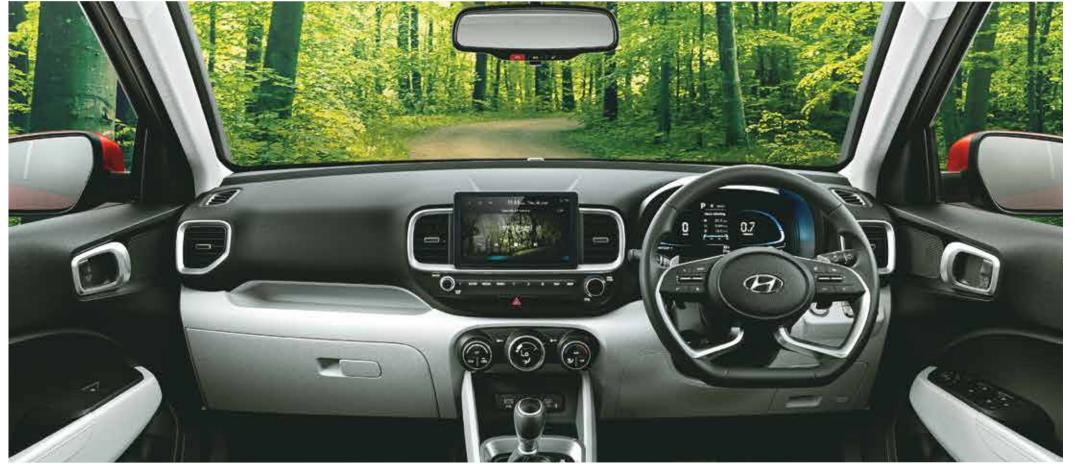

### Enter the Lit zone.

From home to work to everywhere you want to be, you need to be surrounded in a place that's inherently you. And inside the new VENUE all that matters, is you. Stylish, refined and exciting, it's got it all. Embracing the lit life the new Hyundai VENUE is focused on fun and comfort rolled into one incredible package that makes sure it looks just as trendy inside, as it does outside.

Ambient sounds of nature in the 20.32 cm (8.0") HD infotainment system (1st in segment)

Multiple user profiles

Climate control

Weather updates

Sports updates

Other features: Auto healthy air purifier | Fully automatic temperature control with digital display | Leather' gear knob | Glovebox cooling | 60:40 Split rear seat | Front seatback scoop

### Stay connected to the Lit life.

Home to car (H2C) with Alexa^^ (Best in segment)

Other features: Inside rear view mirror with telematics switches (SOS, RSA & Bluelink) | Over-the-Air (OTA) update (1st in segment) | Android Auto & Apple CarPlay

The new Hyundai VENUE is designed to keep you connected to both your car, and the world around you. Between the Alexa and the 60+ feature-loaded Bluelink, you've got everything you need to make your drives lit and exciting.