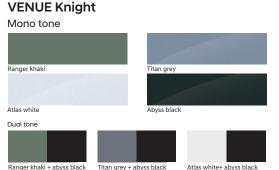

# The Knight trends.

Sleek, glamourous and stylish to boot, the VENUE Knight Edition is ready to set the stage on fire. A powerful stance, dynamic lines, alloy wheels and an elite badging make it a sight to behold. Get ready to make a fashion statement and wow the crowd.

Black painted front grille and Hyundai logo

Black painted alloy wheel with red front brake calipers

All black interiors with brass coloured inserts

Exclusive black seat upholstery with brass coloured highlights

Dashcam with dual camera

Electrochromic mirror – IRVM

Other feature : Sporty metal pedals | 3D designer mats | Brass coloured inserts on front wheels | Brass coloured front & rear bumper inserts Black painted roof rails with brass coloured inserts

#### **VENUE Knight**

All black interiors with brass coloured inserts

Black interiors with light sage green coloured inserts