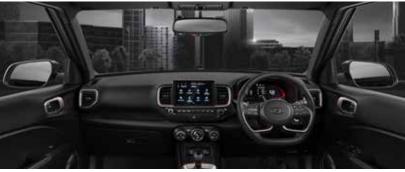

### Enter the Lit zone.

From home to work to everywhere you want to be, you need to be surrounded in a place that's inherently you. And inside the new VENUE all that matters, is you. Stylish, refined and exciting, it's got it all. Embracing the lit life the new Hyundai VENUE is focused on fun and comfort rolled into one incredible package that makes sure it looks just as trendy inside, as it does outside.

Ambient sounds of nature in the 20.32 cm (8.0") HD infotainment system (1st in segment)

Multiple user profiles

Climate control

Weather updates

Sports updates

Other features: Auto healthy air purifier | Fully automatic temperature control with digital display | Leather' gear knob | Glovebox cooling | 60:40 Split rear seat | Front seatback scoop

2-step rear reclining seats

Smart electric sunroof

### Stay connected to the Lit life.

Home to car (H2C) with Alexa^^ (Best in segment)

Other features: Inside rear view mirror with telematics switches (SOS, RSA & Bluelink) | Over-the-Air (OTA) update (1st in segment) | Android Auto & Apple CarPlay