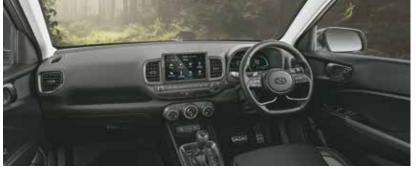

### Enter the Lit zone.

From home to work to everywhere you want to be, you need to be surrounded in a place that's inherently you. And inside the new VENUE all that matters, is you. Stylish, refined and exciting, it's got it all. Embracing the lit life the new Hyundai VENUE is focused on fun and comfort rolled into one incredible package that makes sure it looks just as trendy inside, as it does outside.

Ambient sounds of nature in the 20.32 cm (8.0") HD infotainment system (1st in segment)

Multiple user profiles

Climate control

Weather updates

Sports updates

Other features: Auto healthy air purifier | Fully automatic temperature control with digital display | Leather' gear knob | Glovebox cooling | 60:40 Split rear seat | Front seatback scoop