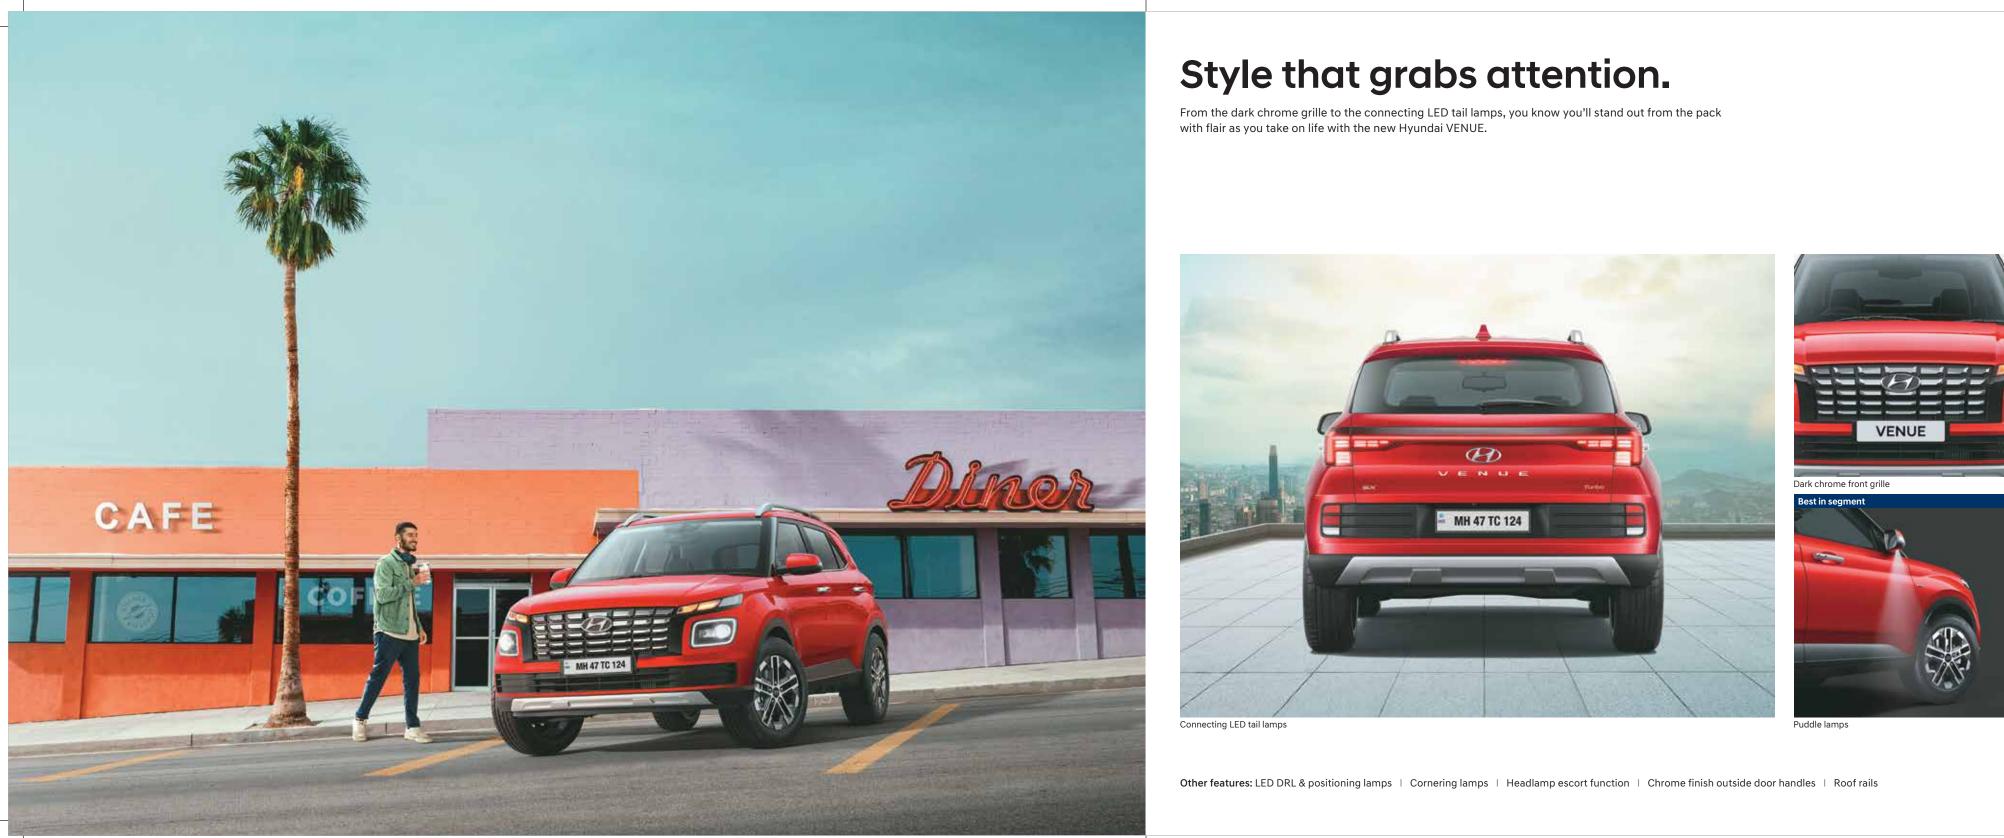

# Adventure has no boundaries with Hyundai VENUE Adventure edition.

Unlock a world of adventure with the Hyundai VENUE Adventure edition. Conquer the city's twists and turns or break free into the wild — this SUV is built to handle it all. Wherever your journey leads, transform every day into extraordinary experiences with the VENUE Adventure. The road to adventure starts here.

R16 (D=405.6 mm) Diamond cut alloys

LED projector headlamps