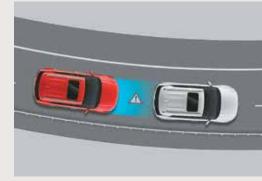

Forward Collision Warning (FCW)

Lane Departure Warning (LDW)

Forward Collision - Avoidance Assist - Car (FCA-Car) & Forward Collision Warning (FCW)

Forward Collision - Avoidance Assist - Pedestrian (FCA-Ped) Forward Collision - Avoidance Assist - Cycle (FCA-Cyl)