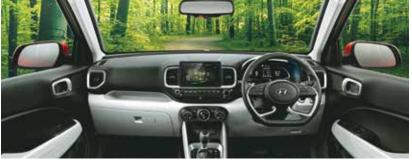

### Enter the Lit zone.

From home to work to everywhere you want to be, you need to be surrounded in a place that's inherently you. And inside the new VENUE all that matters, is you. Stylish, refined and exciting, it's got it all. Embracing the lit life the new Hyundai VENUE is focused on fun and comfort rolled into one incredible package that makes sure it looks just as trendy inside, as it does outside.

Ambient sounds of nature in the 20.32 cm (8.0") HD infotainment system (1st in segment)

Multiple user profiles

Climate control

Weather updates

Sports updates

Other features: Auto healthy air purifier | Fully automatic temperature control with digital display | Leather' gear knob | Glovebox cooling | 60:40 Split rear seat | Front seatback scoop

2-step rear reclining seats

Smart electric sunroof