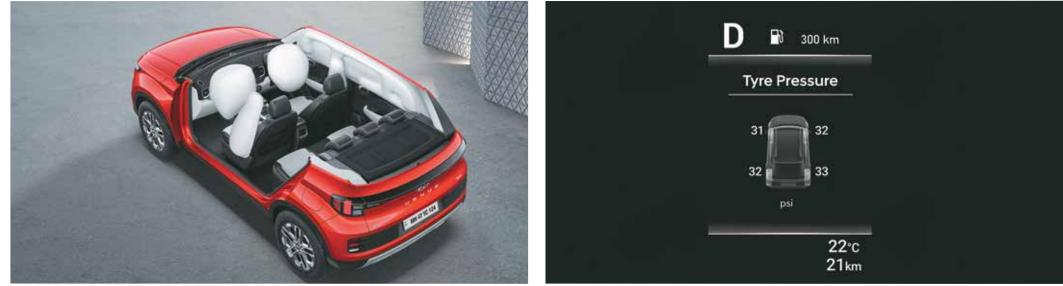

Standard across all variants

Rear parking assist camera with dynamic guidelines

6 Airbags

Tyre pressure monitoring system (Highline)

^Electronic brakeforce distribution