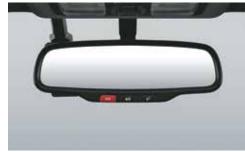

### Stay connected to the Lit life.

Home to car (H2C) with Alexa^^ (Best in segment)

Other features: Inside rear view mirror with telematics switches (SOS, RSA & Bluelink) | Over-the-Air (OTA) update (1st in segment) | Android Auto & Apple CarPlay