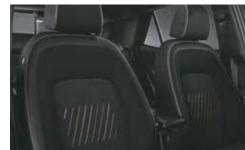

Black painted front grille and Hyundai logo

Black painted alloy wheel with red front brake calipers

All black interiors with brass coloured inserts

Exclusive black seat upholstery with brass coloured highlights