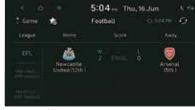

dals | 3D designer mats | Brass coloured inserts on front wheels | Brass coloured front & rear bumper inserts Black painted roof rails with brass coloured inserts





R16 (D=405.6 mm) Diamond cut alloys



LED projector headlamps

### Enter the Lit zone.

From home to work to everywhere you want to be, you need to be surrounded in a place that's inherently you. And inside the new VENUE all that matters, is you. Stylish, refined and exciting, it's got it all. Embracing the lit life the new Hyundai VENUE is focused on fun and comfort rolled into one incredible package that makes sure it looks just as trendy inside, as it does outside.



Ambient sounds of nature in the 20.32 cm (8.0") HD infotainment system (1st in segment)





Multiple user profiles

Climate control





Weather updates



Sports updates

Other features: Auto healthy air purifier | Fully automatic temperature control with digital display | Leather' gear knob | Glovebox cooling | 60:40 Split rear seat | Front seatback scoop



2-step rear reclining seats

Smart electric sunroof

### Stay connected to the Lit life.



Home to car (H2C) with Alexa^^ (Best in segment)

Other features: Inside rear view mirror with telematics switches (SOS, RSA & Bluelink) | Over-the-Air (OTA) update (1st in segment) | Android Auto & Apple CarPlay

The new Hyundai VENUE is designed to keep you connected to both your car, and the world around you. Between the Alexa and the 60+ feature-loaded Bluelink, you've got everything you need to make your drives lit and exciting.



### Safety comes first in the new VENUE.



The new Hyunda