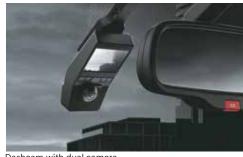

Rugged door cladding

ADVENTURE

-

Dashcam with dual camera

Black painted front grille and Hyundai logo

Black painted alloy wheel with red front brake caliper

Exclusive adventure edition seats with light sage green coloured highlights

Dashcam with dual camera

Electrochromic mirror – IRVM

Other feature : Sporty metal pedals | 3D designer mats | Brass coloured inserts on front wheels | Brass coloured front & rear bumper inserts Black painted roof rails with brass coloured inserts