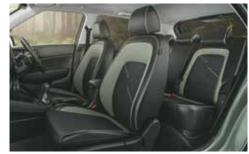

Rugged door cladding

ADVENTURE

-

Dashcam with dual camera

Black painted front grille and Hyundai logo

Black painted alloy wheel with red front brake caliper

Exclusive adventure edition seats with light sage green coloured highlights

Black painted front grille and Hyundai logo

Black painted alloy wheel with red front brake calipers

All black interiors with brass coloured inserts

Exclusive black seat upholstery with brass coloured highlights

#### **VENUE Knight**

All black interiors with brass coloured inserts

Black interiors with light sage green coloured inserts