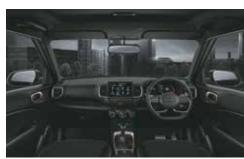

### Enter the Lit zone.

From home to work to everywhere you want to be, you need to be surrounded in a place that's inherently you. And inside the new VENUE all that matters, is you. Stylish, refined and exciting, it's got it all. Embracing the lit life the new Hyundai VENUE is focused on fun and comfort rolled into one incredible package that makes sure it looks just as trendy inside, as it does outside.

Ambient sounds of nature in the 20.32 cm (8.0") HD infotainment system (1st in segment)

Multiple user profiles

Climate control

Weather updates

Sports updates

Other features: Auto healthy air purifier | Fully automatic temperature control with digital display | Leather' gear knob | Glovebox cooling | 60:40 Split rear seat | Front seatback scoop