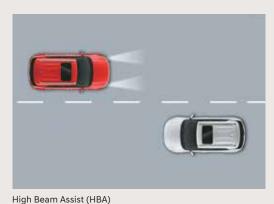

Lane Keeping Assist (LKA)

Lane Following Assist (LFA)

Driver Attention Warning (DAW)

Leading Vehicle Departure Alert (LVDA)